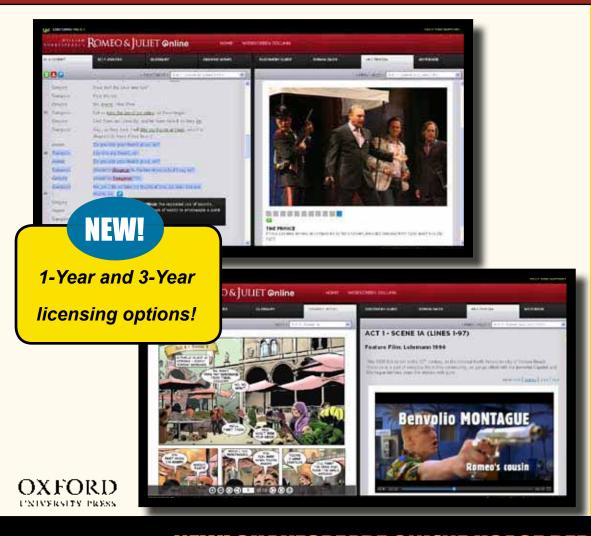

## **NEW! SHAKESPEARE ONLINE**

**Hamlet Online** 

**Macbeth Online** 

**Romeo & Juliet Online** 

- Student Websites: 24/7 access to rich multi-media content and interactive learning tools:
- · Full-colour graphic novel
- Interactive playscript
- Full-length feature movies
- Audio performances
- Student e-notebook
- CBC and Stratford stage productions
- Glossary
- Self-checks
- · Discovery guides
- Downloads, AND MORE!
- Personal Playscripts: Like a professional "working script," the Personal Playscript is designed to be read, underlined, highlighted, and written in.